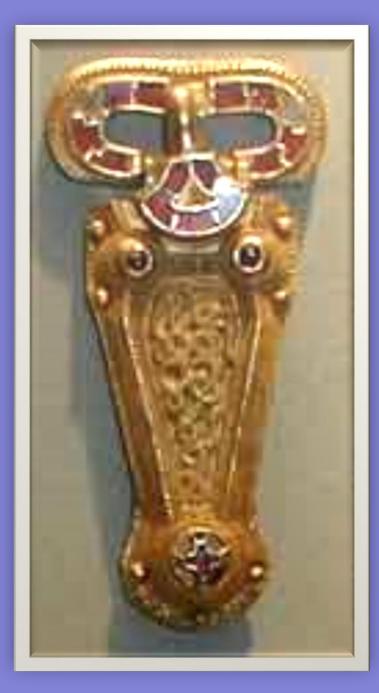

## Archaeologists in 1939

Click ahead to see what else they found..

Amongst the ship were lots of other great finds...

The ship would have been dragged from the river to where the mounds are - it was quite a distance and would have needed hundreds of men!