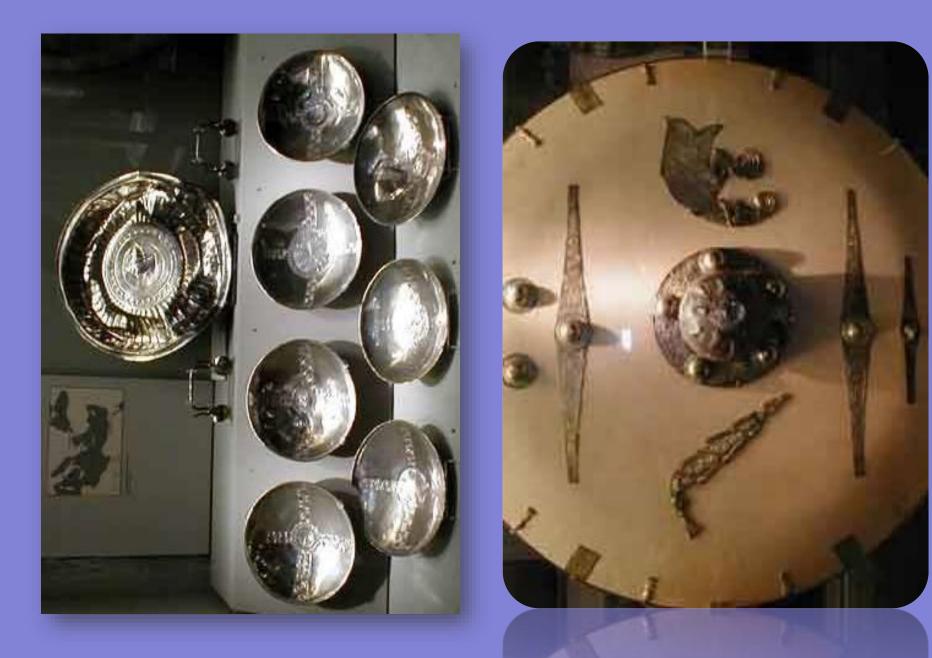

## Archaeologists in 1939

Click ahead to see what else they found..

Amongst the ship were lots of other great finds...

The ship would have been dragged from the river to where the mounds are - it was quite a distance and would have needed hundreds of men!