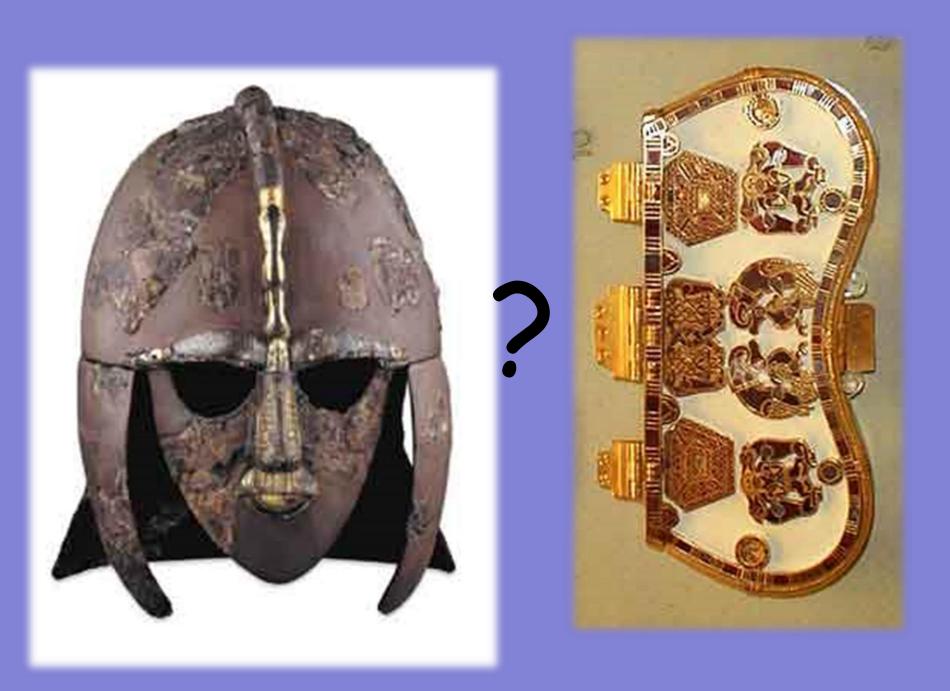

## What was found there?

- Archaeologists discovered the famous ship burial at Sutton Hoo.
- Do you know what an Archaeologist is?

## Archaeologists in 1939

Click ahead to see what else they found..

Amongst the ship were lots of other great finds...

The ship would have been dragged from the river to where the mounds are - it was quite a distance and would have needed hundreds of men!