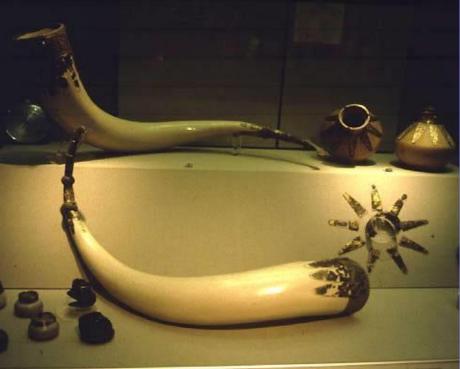

## Archaeologists in 1939

Click ahead to see what else they found..

Amongst the ship were lots of other great finds...

The ship would have been dragged from the river to where the mounds are - it was quite a distance and would have needed hundreds of men!

The ship was 89 feet long. This is the same as 15 tall men lying down!