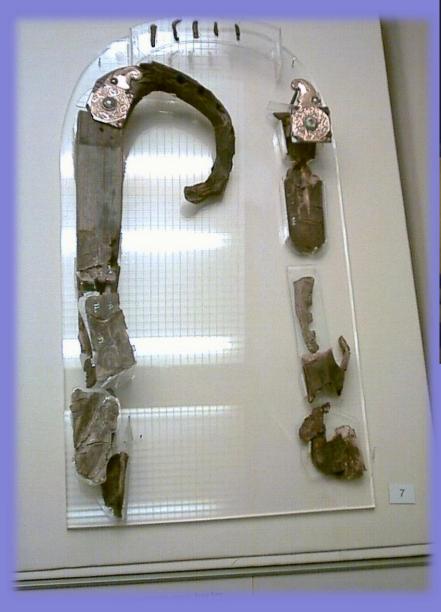

## Archaeologists in 1939

Click ahead to see what else they found..

Amongst the ship were lots of other great finds...

The ship would have been dragged from the river to where the mounds are - it was quite a distance and would have needed hundreds of men!