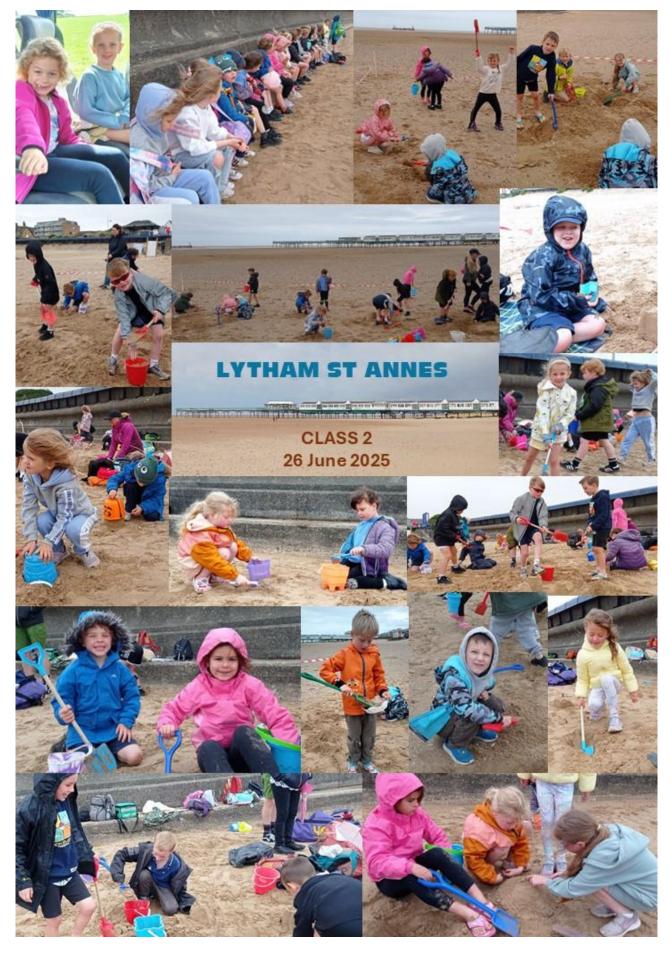

Class 2 visit to Lytham St Annes ~ Thursday 26 June 2025

On Thursday, Class 2 went on their class trip to Lytham St Annes. Our Geography unit this term has focused on the key learning question 'Why do we love to be beside the seaside?' and exploring the human and physical features of the coast.