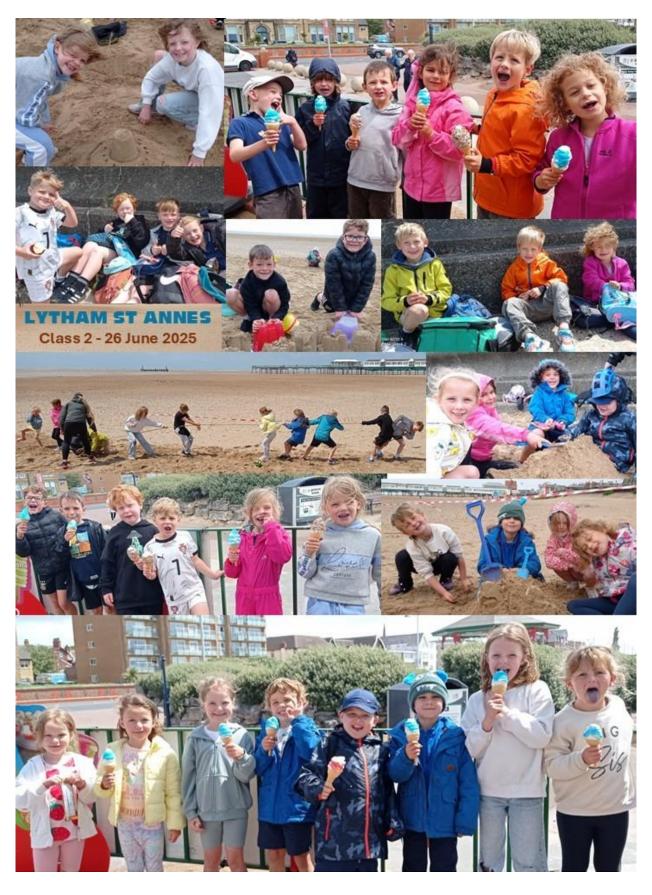

Class 2 visit to Lytham St Annes ~ Thursday 26 June 2025

On Thursday, Class 2 went on their class trip to Lytham St Annes. Our Geography unit this term has focused on the key learning question 'Why do we love to be beside the seaside?' and exploring the human and physical features of the coast.