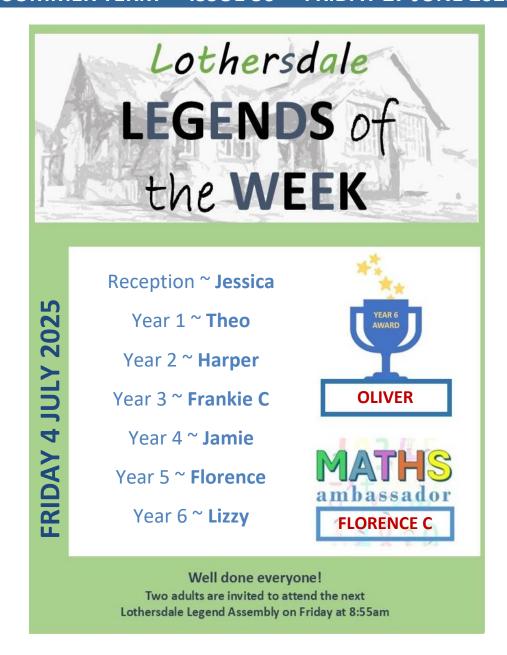

# FRIDAY NEWSLETTER



## **SUMMER TERM** ■ ISSUE 36 ■ FRIDAY 27 JUNE 2025



DEADLINES & REMINDERS

It would be really helpful if requested reply slips/payments etc. could be completed/paid by the stated deadlines to enable us to process the paperwork effectively this week. Thank you.

## W/c 30 June 2025

Mon - Year 6 Induction Day at South Craven School (Day 1)

**Tue** - Year 6 Induction Day at South Craven School (Day 2)

**Wed** - New Reception 2025 transition visit in school (Week 5) – 1:15pm

- New Reception 2025: Parents' Welcome Evening at 6pm

**Thu** - Sports Day & LSA Summer Fair (weather permitting)

School Fundraising Raffle will be drawn today

- No Extended Schools' Clubs

Fri - Legend of the Week Assembly

- Deadline for completing and submitting the Rocksteady Band online form

- Deadline for placing Tempest Photography Class and Year 6 online o